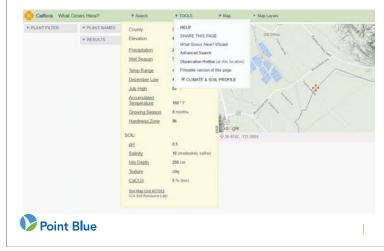

| Ganya elliptica     |          | CAberberry           | Berberis pinnota         |                                                                                                                         | red ribbons                  | Clarkia concinna sta   |  |

### Point Blue

#### Gonzales Ranch goals and metrics

- Revegetation
- Community involvement and education
- Birds
- Connectivity
- Thermal refugia
- Soil conditions and carbon sequestration

#### CalFlora site salinity data



Point Blue

### Application of climate-smart tool



#### Application of climate-smart tool



# Application of climate-smart tool Climate-Smart Planting: Trees **Resource** phenology Point Blue 💙 Point Blue

#### **Community Engagement**

- Outreach
- 5 schools
- 4-H and biology clubs







#### Challenges and what we learned

- · Difficult to locate every plant species
- · No able to confirm seed provenance for some species
- · Plant mortality higher than expected for various reasons

## Outcomes and successes based on climate-smart process

- CA LCC climate adaptation grant funded continued outreach, education, and training around this project
- Education reached underserved schools and resulted in students feeling part of a hopeful solution to climate change
- TNC partnership and ex