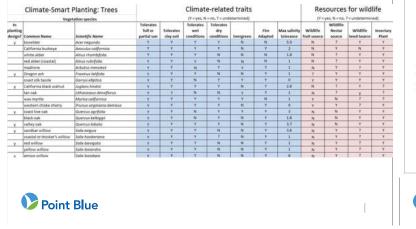

#### Application of climate-smart tool

|                     | Plant Selection I. Instructions: Effert a "" or "N" in the "include" column to indicate your plant jelections. 2. Enter salt salinity value for pract location in the green lost. This value can be found by: - Got to wire. Callfars. any - in lethhand column, click What Green Here? - Use may to short precist the. Clin OCX, there sheek the box CLIMATE & JOL PROFILE Use mays to class precist. Biol. Clin OCX, then sheek the box CLIMATE & JOL PROFILE Use mays to short precist. Biol. Clin OCX, then sheek the box CLIMATE & JOL PROFILE Other mays to class precist. Biol. Clin OCX, then sheek the box CLIMATE & JOL PROFILE Other mays to clin other precist. Biol. Clin OCX, then sheek the box CLIMATE & JOL PROFILE Other mays to clin other sheek the box CLIMATE & JOL PROFILE Other mays to clin other sheek the box CLIMATE & JOL PROFILE Other mays to clin other sheek the box CLIMATE & JOL PROFILE Other mays to clin other sheek the box CLIMATE & JOL PROFILE Other mays to clin. Clin other sheek the box CLIMATE & JOL PROFILE Other mays to clin other sheek the box CLIMATE & JOL PROFILE Other mays the clin other sheek the box CLIMATE & JOL PROFILE Other mays the clin other sheek the box CLIMATE & JOL PROFILE Other mays the clin other sheek the box CLIMATE & JOL PROFILE Other mays the clin other sheek the box CLIMATE & JOL PROFILE Other mays the clin other sheek the box CLIMATE & JOL PROFILE Other mays the clin other sheek the box CLIMATE & JOL PROFILE Other mays the clin other sheek the box CLIMATE & JOL PROFILE Other mays the clin other sheek the box CLIMATE & JOL PROFILE Other mays the clin other sheek the box CLIMATE & JOL PROFILE Other mays the clin other sheek the box CLIMATE & JOL PROFILE Other mays the clin other sheek the box CLIMATE & JOL PROFILE Other mays the clin other sheek the box CLIMATE & JOL PROFILE Other mays the clin other sheek the box CLIMATE & JOL PROFILE Other mays the clin other sheek the box CLIMATE & JOL PROFILE Other mays the clin ot |                     |          |                      |                          | for project location, value<br>for project location, value<br>between 0 and 50<br>(including decimals if<br>applicable) |                              |                        |  |
|---------------------|-----------------------------------------------------------------------------------------------------------------------------------------------------------------------------------------------------------------------------------------------------------------------------------------------------------------------------------------------------------------------------------------------------------------------------------------------------------------------------------------------------------------------------------------------------------------------------------------------------------------------------------------------------------------------------------------------------------------------------------------------------------------------------------------------------------------------------------------------------------------------------------------------------------------------------------------------------------------------------------------------------------------------------------------------------------------------------------------------------------------------------------------------------------------------------------------------------------------------------------------------------------------------------------------------------------------------------------------------------------------------------------------------------------------------------------------------------------------------------------------------------------------------------------------------------------------------------------------------------------------------------------------------------------------------------------------------------------------------------------------------------------------------------------------------------------------------------------------------------------------------------------------------------------------------------------------------------------------------------------------------------------------------------------------------------|---------------------|----------|----------------------|--------------------------|-------------------------------------------------------------------------------------------------------------------------|------------------------------|------------------------|--|
| Trees (10 selected) |                                                                                                                                                                                                                                                                                                                                                                                                                                                                                                                                                                                                                                                                                                                                                                                                                                                                                                                                                                                                                                                                                                                                                                                                                                                                                                                                                                                                                                                                                                                                                                                                                                                                                                                                                                                                                                                                                                                                                                                                                                                     |                     |          | Shrubs (9 selected)  |                          |                                                                                                                         | Grasses & Forbs (4 selected) |                        |  |
| ndude?              | Common Name                                                                                                                                                                                                                                                                                                                                                                                                                                                                                                                                                                                                                                                                                                                                                                                                                                                                                                                                                                                                                                                                                                                                                                                                                                                                                                                                                                                                                                                                                                                                                                                                                                                                                                                                                                                                                                                                                                                                                                                                                                         | Scientific Name     | include? | Common Name          | Scientific Name          | Include?                                                                                                                | Convision Name               | Scientific Name        |  |
| y                   | boxelder                                                                                                                                                                                                                                                                                                                                                                                                                                                                                                                                                                                                                                                                                                                                                                                                                                                                                                                                                                                                                                                                                                                                                                                                                                                                                                                                                                                                                                                                                                                                                                                                                                                                                                                                                                                                                                                                                                                                                                                                                                            | Acer negundo        |          | common manzanita     | Arctastophylus manzanite |                                                                                                                         | horsemint.                   | Apastache urticifalia  |  |
|                     | California buckeye                                                                                                                                                                                                                                                                                                                                                                                                                                                                                                                                                                                                                                                                                                                                                                                                                                                                                                                                                                                                                                                                                                                                                                                                                                                                                                                                                                                                                                                                                                                                                                                                                                                                                                                                                                                                                                                                                                                                                                                                                                  | Aesculus colfornico |          | Bearberry            | Arctostaphylus uvo-ursi  | ¥                                                                                                                       | mugwort                      | Artemisia daugilasiana |  |
|                     | white alder                                                                                                                                                                                                                                                                                                                                                                                                                                                                                                                                                                                                                                                                                                                                                                                                                                                                                                                                                                                                                                                                                                                                                                                                                                                                                                                                                                                                                                                                                                                                                                                                                                                                                                                                                                                                                                                                                                                                                                                                                                         | Alnus mombifolia    |          | Marin manzanita      | Arctostophylus virgeta   |                                                                                                                         | narrow leaved milkweed       | Asclepias fascicularia |  |
|                     | red alder (coastal)                                                                                                                                                                                                                                                                                                                                                                                                                                                                                                                                                                                                                                                                                                                                                                                                                                                                                                                                                                                                                                                                                                                                                                                                                                                                                                                                                                                                                                                                                                                                                                                                                                                                                                                                                                                                                                                                                                                                                                                                                                 | Alnus rubrifolia    |          | CA Segebrush         | Artemisia californica    |                                                                                                                         | showy milkweed               | Asclepias speciosa     |  |
|                     | madrone                                                                                                                                                                                                                                                                                                                                                                                                                                                                                                                                                                                                                                                                                                                                                                                                                                                                                                                                                                                                                                                                                                                                                                                                                                                                                                                                                                                                                                                                                                                                                                                                                                                                                                                                                                                                                                                                                                                                                                                                                                             | Arbutus menziesii   |          | Salt Marsh Baccharis | Bacchariz douglasii      |                                                                                                                         | Pacific aster                | Aster chilensis        |  |
| Y                   | Oregon ash                                                                                                                                                                                                                                                                                                                                                                                                                                                                                                                                                                                                                                                                                                                                                                                                                                                                                                                                                                                                                                                                                                                                                                                                                                                                                                                                                                                                                                                                                                                                                                                                                                                                                                                                                                                                                                                                                                                                                                                                                                          | Praxinus latifolia  | ¥        | coyote brush         | Baccharis pilularis      |                                                                                                                         | sedge                        | Carex spp              |  |
|                     | coast silk tassle                                                                                                                                                                                                                                                                                                                                                                                                                                                                                                                                                                                                                                                                                                                                                                                                                                                                                                                                                                                                                                                                                                                                                                                                                                                                                                                                                                                                                                                                                                                                                                                                                                                                                                                                                                                                                                                                                                                                                                                                                                   | Ganya elliptica     |          | CAberberry           | Berberis pinnota         |                                                                                                                         | red ribbons                  | Clarkia concinna sta   |  |