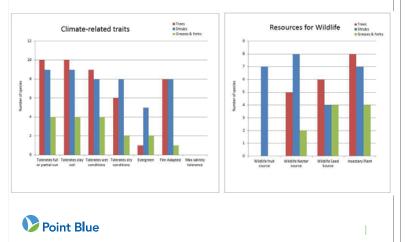

#### Gonzales Ranch goals and metrics

- Revegetation
- Community involvement and education
- Birds
- Connectivity
- Thermal refugia
- Soil conditions and carbon sequestration