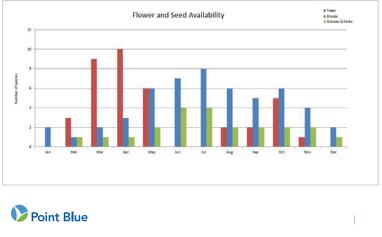

# Application of climate-smart tool Climate-Smart Planting: Trees **Resource** phenology Point Blue 💙 Point Blue