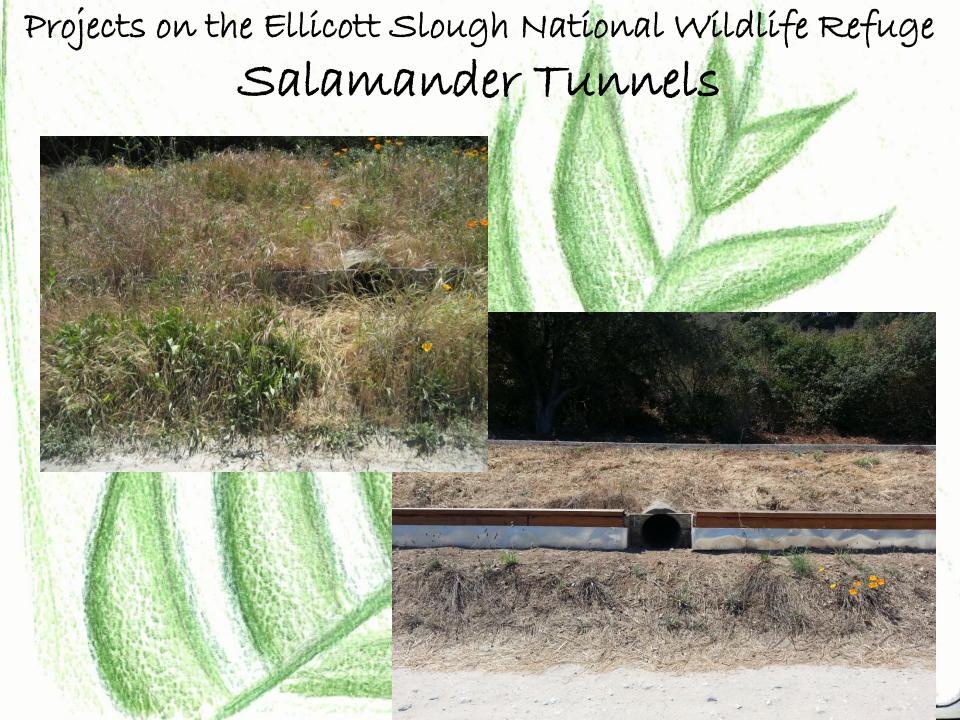

### Projects on the Ellicott Slough National Wildlife Refuge

Projects on the Ellicott Slough National Wildlife Refuge

Ellicott Pond

Buena Vista Pond