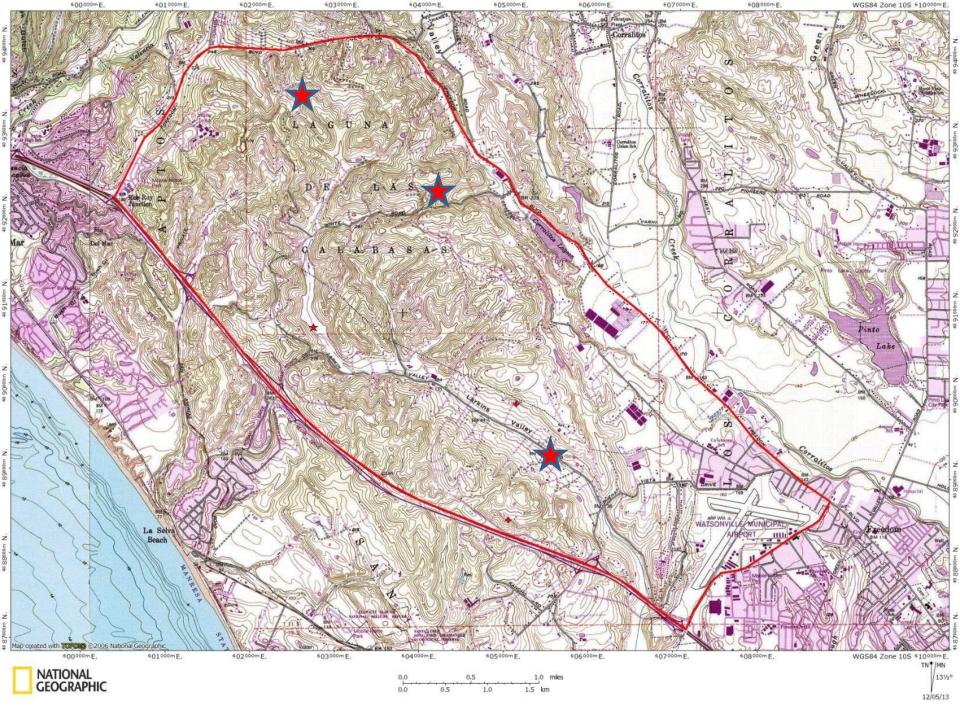

### Planning Efforts (cont.)

·Larkín Valley Recovery Plan

820 Bey Avenue, Suite 128 Capitala, California 95010 tel 831.454.2958 | fax 831.475.3215 www.rcdaentectus.arg

#### Strategic Plan for Recovery

of the Santa Cruz long-toed salamander (Ambystoma macrodactylum croceum) and California red-legged frog (Rana draytonii) in the Larkin Valley area, Santa Cruz, California

> Prepared by The Resource Conservation District of Santa Cruz County

> > fo

The California Department of Fish and Wildlife

Project

Santa Cruz long-toed salamander Larkin Valley

Grant Agreement Number P1282027

### Recovery Plan Objectives

- •Protect Larkín Valley/Freedom population from extinction due to stochastic events
- •Increase distribution of the species to reconnect with the populations west of Highway 1
- •Initiate clear permitting procedures to address state designated fully protected status of SCLTS
- · Engage private landowners