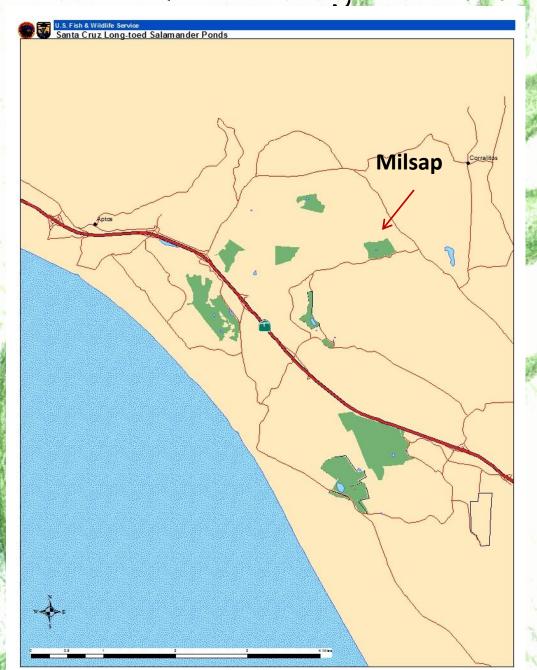

|
|                 |       |                       |

Projects on the Ellicott Slough National Wildlife Refuge Ellicott Pond



### Projects on the Ellicott Slough National Wildlife Refuge Buena Vista Pond





### Projects on CDFW Ecological Reserves





Projects on CDFW Ecological Reserves

·Willow Canyon



## Willow Canyon







February 2014. Pre-Rain Event



### Projects on CDFW Ecological Reserves





### Projects on CDFW Ecological Preserves • Valencia Lagoon



Figure 1. Map showing Valencia Lagoon Unit of the Santa Cruz Long-toed Salamander Ecological Reserve (blue polygons) and associated conservation easements (green polygons) in Aptos, California. Proposed barrier location shown in red.

























### Projects on CDFW Ecological Reserves









## Milsap Property



### Milsap Property



### Projects on CDFW Ecological Reserves





# Projects on CDFW Ecological Preserves • Meyer Property





### Planning Efforts (cont.)

·Larkín Valley Recovery Plan





820 Bey Avenue, Suite 128 Capitala, California 95010 tel 831.454.2958 | fax 831.475.3215 www.rcdaentectus.arg

#### Strategic Plan for Recovery

of the Santa Cruz long-toed salamander (Ambystoma macrodactylum croceum) and California red-legged frog (Rana draytonii) in the Larkin Valley area, Santa Cruz, California

> Prepared by The Resource Conservation District of Santa Cruz County

> > fo

The California Department of Fish and Wildlife

Project

Santa Cruz long-toed salamander Larkin Valley

Grant Agreement Number P1282027

December 31, 2013

Helping people protect,