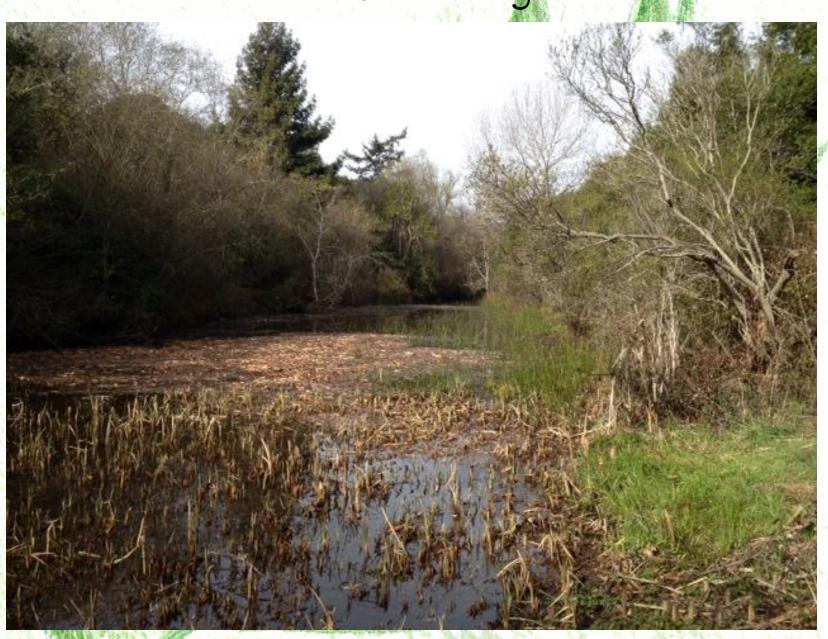

### Projects on CDFW Ecological Preserves • Valencia Lagoon

Figure 1. Map showing Valencia Lagoon Unit of the Santa Cruz Long-toed Salamander Ecological Reserve (blue polygons) and associated conservation easements (green polygons) in Aptos, California. Proposed barrier location shown in red.