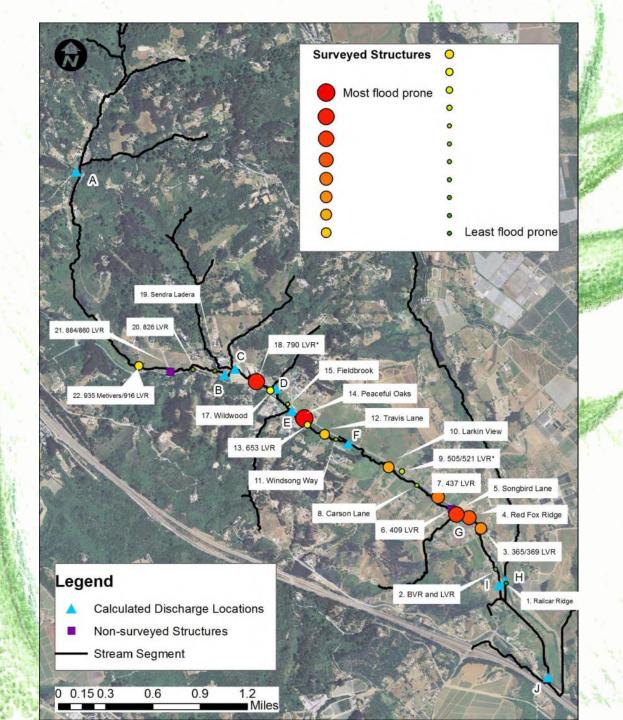

### Planning Efforts (cont.)

·Larkín Valley Recovery Plan

820 Bey Avenue, Suite 128 Capitala, California 95010 tel 831.454.2958 | fax 831.475.3215 www.rcdaentectus.arg