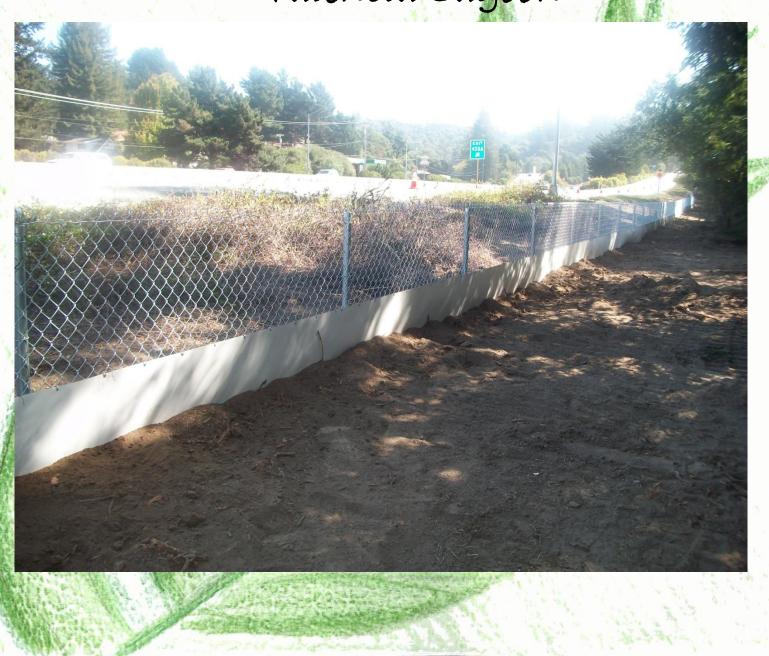

### Projects on CDFW Ecological Preserves • Valencia Lagoon

Figure 1. Map showing Valencia Lagoon Unit of the Santa Cruz Long-toed Salamander Ecological Reserve (blue polygons) and associated conservation easements (green polygons) in Aptos, California. Proposed barrier location shown in red.