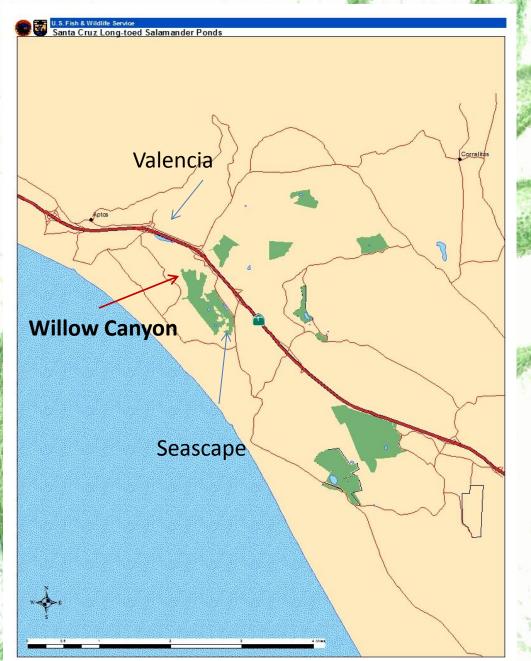

### Projects on CDFW Ecological Preserves • Valencia Lagoon

Figure 1. Map showing Valencia Lagoon Unit of the Santa Cruz Long-toed Salamander Ecological Reserve (blue polygons) and associated conservation easements (green polygons) in Aptos, California. Proposed barrier location shown in red.