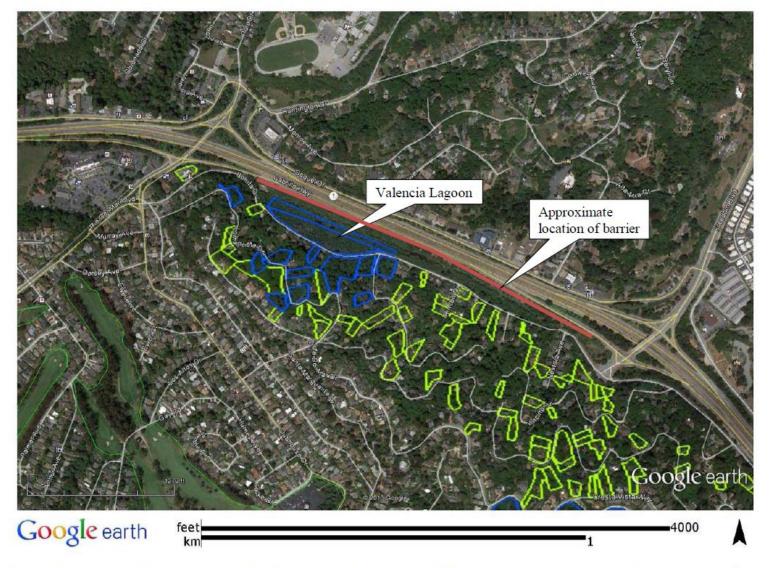

### Projects on CDFW Ecological Preserves • Valencia Lagoon

Figure 1. Map showing Valencia Lagoon Unit of the Santa Cruz Long-toed Salamander Ecological Reserve (blue polygons) and associated conservation easements (green polygons) in Aptos, California. Proposed barrier location shown in red.