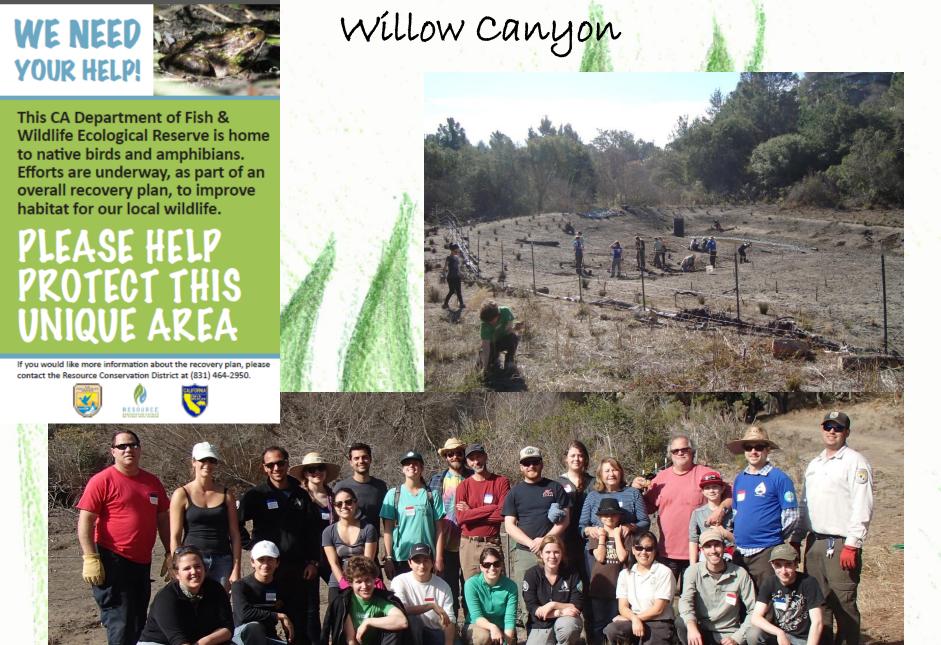

### Projects on CDFW Ecological Reserves

Projects on CDFW Ecological Reserves

·Willow Canyon

## Willow Canyon

February 2014. Pre-Rain Event