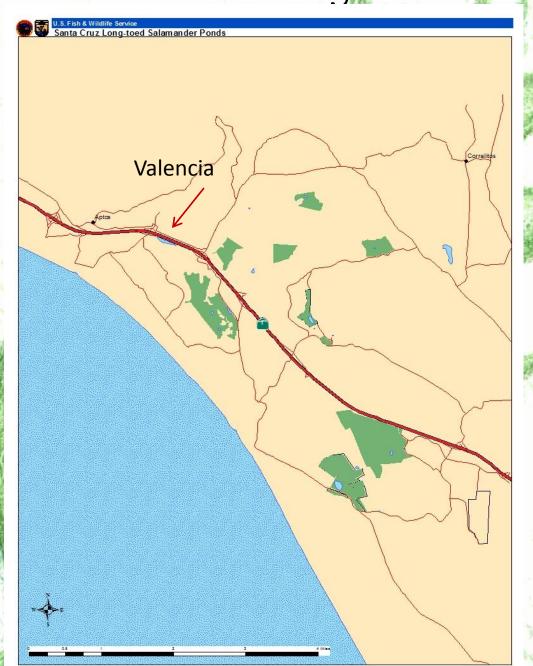

### Projects on CDFW Ecological Preserves • Valencia Lagoon

Figure 1. Map showing Valencia Lagoon Unit of the Santa Cruz Long-toed Salamander Ecological Reserve (blue polygons) and associated conservation easements (green polygons) in Aptos, California. Proposed barrier location shown in red.