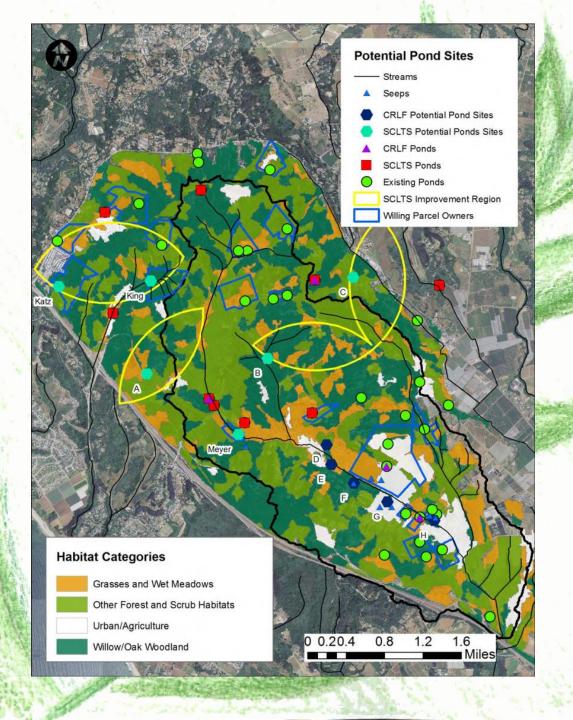

### Planning Efforts (cont.)

·Larkín Valley Recovery Plan

820 Bey Avenue, Suite 128 Capitala, California 95010 tel 831.454.2958 | fax 831.475.3215 www.rcdaentectus.arg

#### Strategic Plan for Recovery

of the Santa Cruz long-toed salamander (Ambystoma macrodactylum croceum) and California red-legged frog (Rana draytonii) in the Larkin Valley area, Santa Cruz, California

> Prepared by The Resource Conservation District of Santa Cruz County

> > fo

The California Department of Fish and Wildlife

Project

Santa Cruz long-toed salamander Larkin Valley

Grant Agreement Number P1282027

### Recovery Plan Objectives

- •Protect Larkín Valley/Freedom population from extinction due to stochastic events
- •Increase distribution of the species to reconnect with the populations west of Highway 1
- •Initiate clear permitting procedures to address state designated fully protected status of SCLTS
- · Engage private landowners