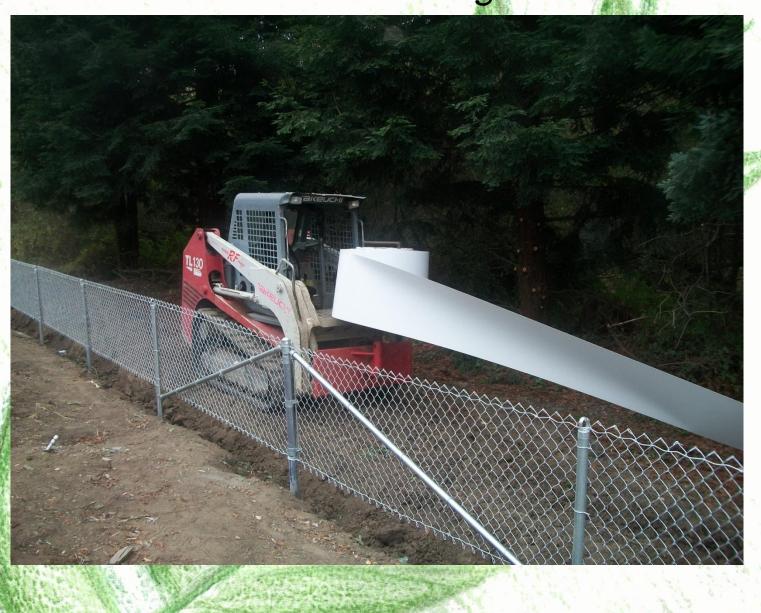

### Projects on CDFW Ecological Preserves • Valencia Lagoon

Figure 1. Map showing Valencia Lagoon Unit of the Santa Cruz Long-toed Salamander Ecological Reserve (blue polygons) and associated conservation easements (green polygons) in Aptos, California. Proposed barrier location shown in red.