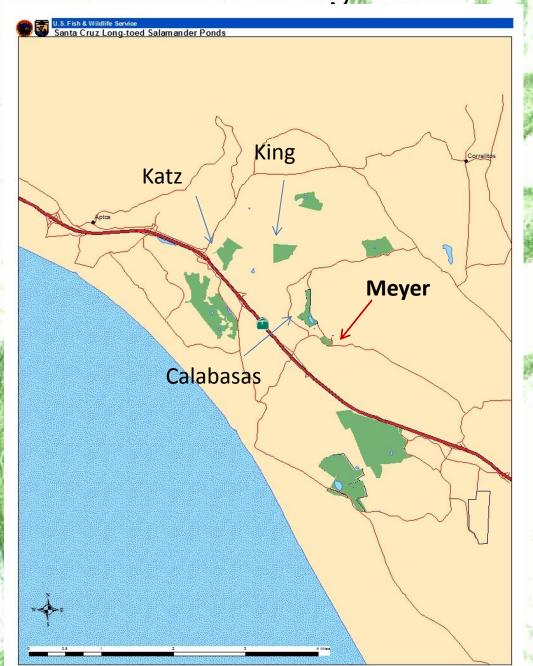

ott Slough National Wildlife Refuge Ellicott Pond



### Projects on the Ellicott Slough National Wildlife Refuge Buena Vista Pond





### Projects on CDFW Ecological Reserves





Projects on CDFW Ecological Reserves

·Willow Canyon



## Willow Canyon







February 2014. Pre-Rain Event



### Projects on CDFW Ecological Reserves





### Projects on CDFW Ecological Preserves • Valencia Lagoon



Figure 1. Map showing Valencia Lagoon Unit of the Santa Cruz Long-toed Salamander Ecological Reserve (blue polygons) and associated conservation easements (green polygons) in Aptos, California. Proposed barrier location shown in red.

























### Projects on CDFW Ecological Reserves









## Milsap Property



### Milsap Property



### Projects on CDFW Ecological Reserves





# Projects on CDFW Ecological Preserves • Meyer Property





### Planning Efforts (cont.)

·Larkín Valley Recovery Plan





820 Bey Avenue, Suite 128 Capitala, California 95010 tel 831.454.2958 | fax 831.475.3215 www.rcdaentectus.arg

#### Strategic Plan for Recovery

of the Santa Cruz long-toed salamander (Ambystoma macrodactylum croceum) and California red-legged frog (Rana draytonii) in the Larkin Valley area, Santa Cruz, California

> Prepared by The Resource Conservation District of Santa Cruz County

> > fo

The California Department of Fish and Wildlife

Project

Santa Cruz long-toed salamander Larkin Valley

Grant Agreement Number P1282027

December 31, 2013

Helping people protect, conserve, and restore natural resources through information, education, and technical assistan