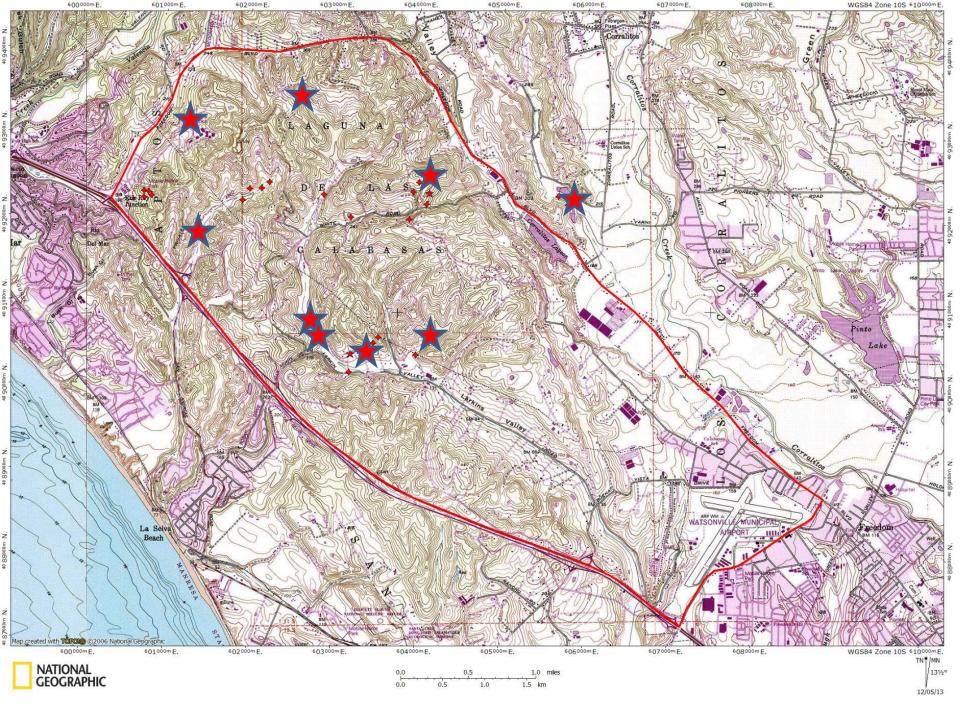

### Planning Efforts (cont.)

·Larkín Valley Recovery Plan

820 Bey Avenue, Suite 128 Capitala, California 95010 tel 831.454.2958 | fax 831.475.3215 www.rcdaentectus.arg

#### Strategic Plan for Recovery

of the Santa Cruz long-toed salamander (Ambystoma macrodactylum croceum) and California red-legged frog (Rana draytonii) in the Larkin Valley area, Santa Cruz, California

> Prepared by The Resource Conservation District of Santa Cruz County

> > fo

The California Department of Fish and Wildlife

Project

Santa Cruz long-toed salamander Larkin Valley

Grant Agreement Number P1282027

### Recovery Plan Objectives

- •Protect Larkín Valley/Freedom population from extinction due to stochastic events
- •Increase distribution of the species to reconnect with the populations west of Highway 1
- •Initiate clear permitting procedures to address state designated fully protected status of SCLTS
- · Engage private landowners