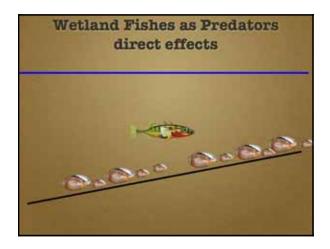

## Functional Roles of Wetland Fishes Trophic: 1. Prey 2. Predators: a. Direct b. Indirect Indicators Vectors Ecosystem engineers

# Functional Roles of Wetland Fishes Trophic: 1. Prey 3. Predators: a. Direct b. Indirect Indicators Vectors Ecosystem engineers