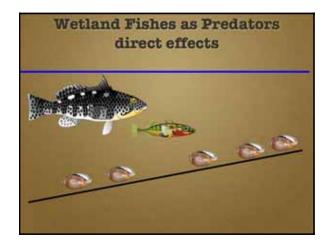

## Functional Roles of Wetland Fishes Trophic: 1. Prey 2. Predators: a. Direct b. Indirect Indicators Vectors Ecosystem engineers

# Functional Roles of Wetland Fishes Trophic: 1. Prey 3. Predators: a. Direct b. Indirect Indicators Vectors Ecosystem engineers