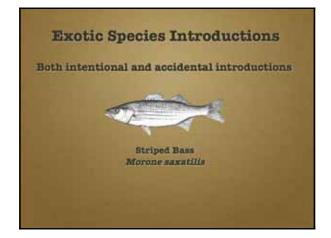

#### **Exotic Species Introductions**

- •Both intentional and accidental introductions •Since 1870's, "successfully" established 29 spp
  - · Also baitfish, aquarium, and ballast water

Coastal Training Program Workshop Elkhorn Slough National Estuarine Research Reserve (NERR) San Francisco Bay NERR