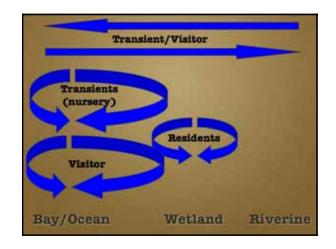

The Fishes of San Francisco Bay's Tidal Wetlands: Ecology and Conservation

> Dr. Drew M. Talley San Francisco Bay NERR











Coastal Training Program Workshop Elkhorn Slough National Estuarine Research Reserve (NERR) San Francisco Bay NERR

## Functional Roles of Wetland Fishes Trophic: 1. Prey 2. Predators: a. Direct b. Indirect Indicators Vectors Ecosystem engineers

# Functional Roles of Wetland Fishes Trophic: 1. Prey 3. Predators: a. Direct b. Indirect Indicators Vectors Ecosystem engineers



### Functional Roles of Wetland Fishes

#### Trophic:

1. Proy 2. Predators: a. Direct b. Indirect

Indicators Vectors Ecosystem engineers





Coastal Training Program Workshop Elkhorn Slough National Estuarine Research Reserve (NERR) San Francisco Bay NERR



| Functional Roles of Wetland Fishes |
|------------------------------------|
| Trophic:                           |
| 1. Prey