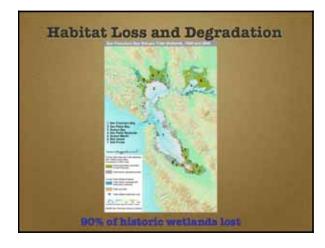

#### **Major Conservation Threats:**

Habitat Loss/Degradation
Invasive (Exotic) Species