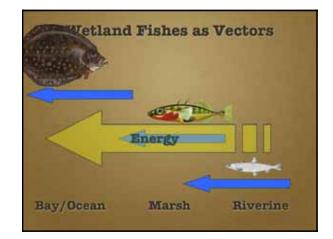

## Functional Roles of Wetland Fishes Trophic: 1. Prey 2. Predators: a. Direct b. Indirect Indicators Vectors Ecosystem engineers

# Functional Roles of Wetland Fishes Trophic: 1. Prey 3. Predators: a. Direct b. Indirect Indicators Vectors Ecosystem engineers

#### Trophic:

1. Proy 2. Predators: a. Direct b. Indirect

Indicators Vectors Ecosystem engineers

Coastal Training Program Workshop Elkhorn Slough National Estuarine Research Reserve (NERR) San Francisco Bay NERR

| Functional Roles of Wetland Fishes |
|------------------------------------|
| Trophic:                           |
| 1. Prey                            |
| 2. Predators:                      |
| a. Direct                          |
| b. Indirect                        |
| Indicators                         |
| Vectors                            |
| Ecosystem engineers                |
| iscosystem engineers               |