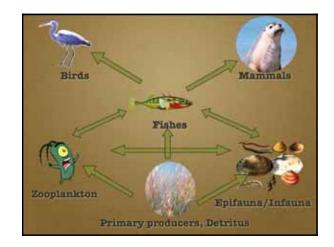

## Functional Roles of Wetland Fishes Trophic: 1. Prey 2. Predators: a. Direct b. Indirect Indicators Vectors Ecosystem engineers

# Functional Roles of Wetland Fishes Trophic: 1. Prey 3. Predators: a. Direct b. Indirect Indicators Vectors Ecosystem engineers

### Functional Roles of Wetland Fishes

#### Trophic:

1. Proy 2. Predators: a. Direct b. Indirect

Indicators Vectors Ecosystem engineers

Coastal Training Program Workshop Elkhorn Slough National Estuarine Research Reserve (NERR) San Francisco Bay NERR

| Functional Roles of Wetland Fishes |
|------------------------------------|
| Trophic:                           |
| 1. Prey                            |
| 2. Predators:                      |
| a. Direct                          |
| b. Indirect                        |
| Indicators                         |
| Vectors                            |
| Ecosystem engineers                |
| iscosystem engineers               |