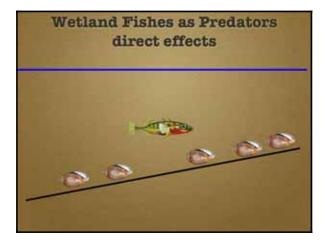

## Functional Roles of Wetland Fishes Trophic: 1. Prey 2. Predators: a. Direct b. Indirect Indicators Vectors Ecosystem engineers

# Functional Roles of Wetland Fishes Trophic: 1. Prey 3. Predators: a. Direct b. Indirect Indicators Vectors Ecosystem engineers