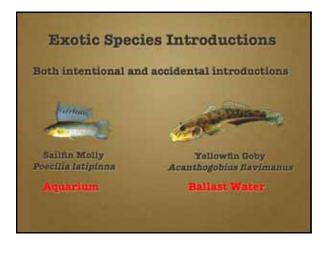

#### **Exotic Species Introductions**

- •Both intentional and accidental introductions •Since 1870's, "successfully" established 29 spp
  - · Also baitfish, aquarium, and ballast water

Coastal Training Program Workshop Elkhorn Slough National Estuarine Research Reserve (NERR) San Francisco Bay NERR