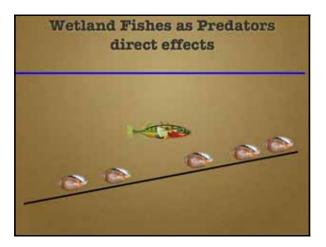

## Functional Roles of Wetland Fishes Trophic: 1. Prey 2. Predators: a. Direct b. Indirect Indicators Vectors Ecosystem engineers

# Functional Roles of Wetland Fishes Trophic: 1. Prey 3. Predators: a. Direct b. Indirect Indicators Vectors Ecosystem engineers