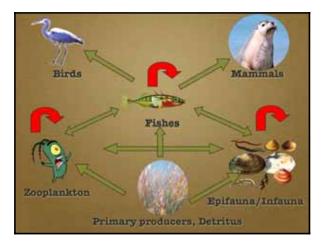

## Functional Roles of Wetland Fishes Trophic: 1. Prey 2. Predators: a. Direct b. Indirect Indicators Vectors Ecosystem engineers

# Functional Roles of Wetland Fishes Trophic: 1. Prey 3. Predators: a. Direct b. Indirect Indicators Vectors Ecosystem engineers

### Functional Roles of Wetland Fishes

#### Trophic:

1. Proy 2. Predators: a. Direct b. Indirect

Indicators Vectors Ecosystem engineers

Coastal Training Program Workshop Elkhorn Slough National Estuarine Research Reserve (NERR) San Francisco Bay NERR

| Functional Roles of Wetland Fishes |
|------------------------------------|
| Trophic:                           |
| 1. Prey                            |
| 2. Predators:                      |
| a. Direct                          |
| b. Indirect                        |
| Indicators                         |
| Vectors                            |
| Ecosystem engineers                |
| iscosystem engineers               |