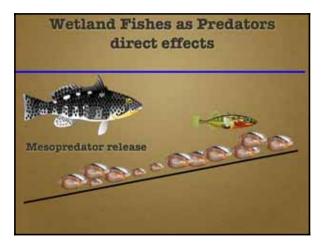

## Functional Roles of Wetland Fishes Trophic: 1. Prey 2. Predators: a. Direct b. Indirect Indicators Vectors Ecosystem engineers

# Functional Roles of Wetland Fishes Trophic: 1. Prey 3. Predators: a. Direct b. Indirect Indicators Vectors Ecosystem engineers