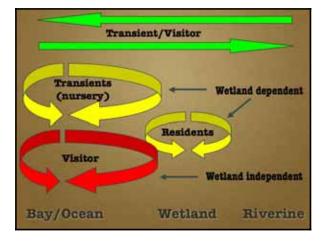

The Fishes of San Francisco Bay's Tidal Wetlands: Ecology and Conservation

> Dr. Drew M. Talley San Francisco Bay NERR











Coastal Training Program Workshop Elkhorn Slough National Estuarine Research Reserve (NERR) San Francisco Bay NERR

## Functional Roles of Wetland Fishes Trophic: 1. Prey 2. Predators: a. Direct b. Indirect Indicators Vectors Ecosystem engineers

# Functional Roles of Wetland Fishes Trophic: 1. Prey 3. Predators: a. Direct b. Indirect Indicators Vectors Ecosystem engineers



### Functional Roles of Wetland Fishes

#### Trophic:

1. Proy 2. Predators: a. Direct b. Indirect

Indicators Vectors Ecosystem engineers





Coastal Training Program Workshop Elkhorn Slough National Estuarine Research Reserve (NERR) San Francisco Bay NERR



| Functional Roles of Wetland Fishes |
|------------------------------------|
| Trophic:                           |
| 1. Prey                            |